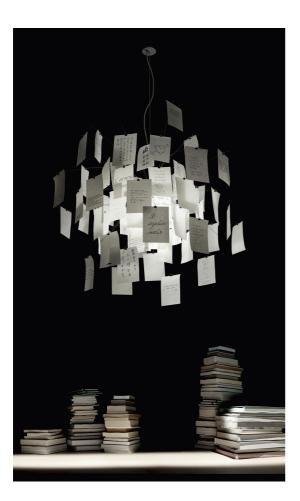

NÃO MAUR

Zettel'z 5 INGO MAURER 1997

Products in the "Essentials" category are usually available for immediate delivery. Stainless steel, heat-resistant satin-frosted glass, Japanese paper. 31 printed and 49 blank paper sheets DIN A5. The Zettel'z 5 is one of Ingo Maurer's best known lamps. It gives the user plenty of room for his or her own creativity, and can be set up so that it is space-consuming and loose or narrow and dense. The blank sheets of paper supplied with it are designed to be used for your own messages or sketches. The Japanese paper is very thin and translucent. Two bulbs provide good light.