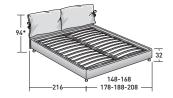

## BASES AND MATTRESS SUPPORTS OUTER SIZES - SIZE IN CM.

BASE H25 ADJUSTABLE SLATTED BASE ORTHOPAEDIC SURFACE ELECTRICALLY POWERED ADJUSTABLE SLATS

\*99 with adjustable headboard

BASE H16

ADJUSTABLE SLATTED BASE ORTHOPAEDIC SURFACE ELECTRICALLY POWERED ADJUSTABLE SLATS