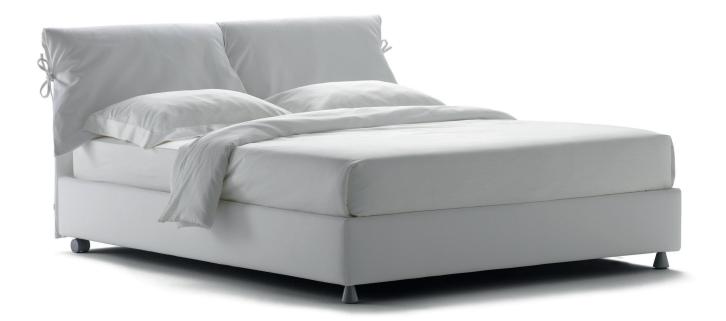

## 

design Vico Magistretti 1978 The parent of all textile beds, its bows are unmistakable. Headboard and base can be upholstered with fabric or leather. The covers are completely removable thanks to the practical Velcro fasteners. The headboard is also available in an adjustable version, to provide a more comfortable support to the resting body. The cushion covers of the headboard allow the pillows to be stored and protected from dust. Available with rigid base, box-spring base Leonardo, storage base, fixed base h 25 cm or h 16 cm and with electrical movements.

## NATHALIE DOUBLE

Design Vico Magistretti 1978

STORAGE BASE ADJUSTABLE SLATTED BASE ORTHOPAEDIC SURFACE SLATTED BASE

**RIGID BASE** 