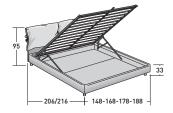

## BASES AND MATTRESS SUPPORTS OUTER SIZES - SIZE IN CM.

BASE H25 ADJUSTABLE SLATTED BASE ORTHOPAEDIC SURFACE ELECTRICALLY POWERED ADJUSTABLE SLATS

\*99 with adjustable headboard

BASE H16

ADJUSTABLE SLATTED BASE ORTHOPAEDIC SURFACE ELECTRICALLY POWERED ADJUSTABLE SLATS

\*102 with adjustable headboard

**BASE LEONARDO**