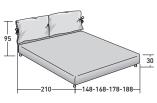

## BASES AND MATTRESS SUPPORTS OUTER SIZES - SIZE IN CM.

BASE H25 ADJUSTABLE SLATTED BASE ORTHOPAEDIC SURFACE ELECTRICALLY POWERED ADJUSTABLE SLATS

\*99 with adjustable headboard

BASE H16

ADJUSTABLE SLATTED BASE ORTHOPAEDIC SURFACE ELECTRICALLY POWERED ADJUSTABLE SLATS

\*102 with adjustable headboard

**BASE LEONARDO**