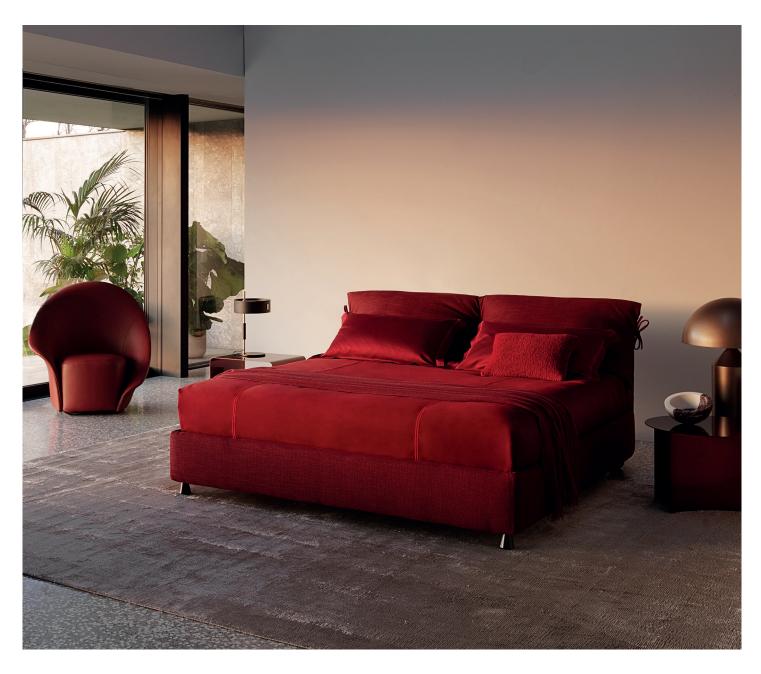

## 

design Vico Magistretti 1978 The parent of all textile beds, its bows are unmistakable. Headboard and base can be upholstered with fabric or leather. The covers are completely removable thanks to the practical Velcro fasteners. The headboard is also available in an adjustable version, to provide a more comfortable support to the resting body. The cushion covers of the headboard allow the pillows to be stored and protected from dust. Available with rigid base, box-spring base Leonardo, storage base, fixed base h 25 cm or h 16 cm and with electrical movements.

## NATHALIE DOUBLE

Design Vico Magistretti 1978

STORAGE BASE ADJUSTABLE SLATTED BASE ORTHOPAEDIC SURFACE SLATTED BASE

**RIGID BASE** 