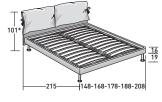

## BASES AND MATTRESS SUPPORTS OUTER SIZES - SIZE IN CM.

BASE H25 ADJUSTABLE SLATTED BASE ORTHOPAEDIC SURFACE ELECTRICALLY POWERED ADJUSTABLE SLATS

\*99 with adjustable headboard

BASE H16

ADJUSTABLE SLATTED BASE ORTHOPAEDIC SURFACE ELECTRICALLY POWERED ADJUSTABLE SLATS