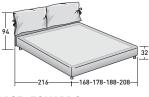

## BASES AND MATTRESS SUPPORTS OUTER SIZES - SIZE IN CM.

BASE H25 ADJUSTABLE SLATTED BASE ORTHOPAEDIC SURFACE ELECTRICALLY POWERED ADJUSTABLE SLATS

\*99 with adjustable headboard

BASE H16

ADJUSTABLE SLATTED BASE ORTHOPAEDIC SURFACE ELECTRICALLY POWERED ADJUSTABLE SLATS

\*102 with adjustable headboard

**BASE LEONARDO**