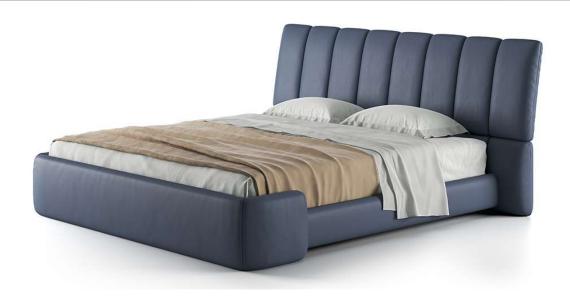

■ Vers. C02



■ Vers. C02



## **SCHEMATICS**



## NATUZZI ITALIA

Briq L023

## TECHNICAL INFORMATION

| *        | COVERING | Leather 🗸        | Soft Cover                                |                                 |              |                                |
|----------|----------|------------------|-------------------------------------------|---------------------------------|--------------|--------------------------------|
| <b>#</b> | LEGS     | Wood             | Metal                                     | Plastic                         | Castors      | Upholstered                    |
| 4        | FILLING  |                  | Fiber Seat Foam Feather/Fiber Mix Feather | cushion Fiber Foam Feather/Fibe | Back cushion | Foam Feather/Fiber Mix Feather |
| <u>`</u> | CO