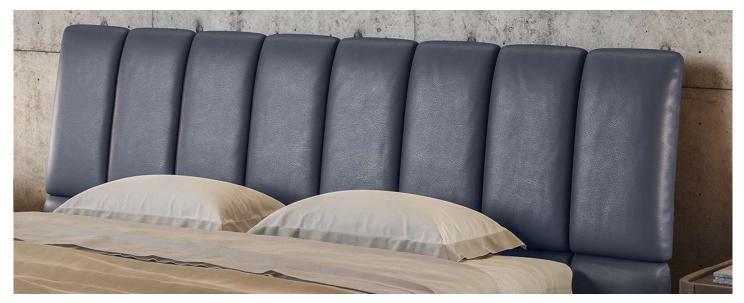

■ Vers. C02



■ Vers. C02



## **SCHEMATICS**



## NATUZZI ITALIA

Briq L023

## TECHNICAL INFORMATION

| *        | COVERING | Leather 🗸        | Soft Cover                                |                                 |              |                                |
|----------|----------|------------------|-------------------------------------------|---------------------------------|--------------|--------------------------------|
| <b>#</b> | LEGS     | Wood             | Metal                                     | Plastic                         | Castors      | Upholstered                    |
| 4        | FILLING  |                  | Fiber Seat Foam Feather/Fiber Mix Feather | cushion Fiber Foam Feather/Fibe | Back cushion | Foam Feather/Fiber Mix Feather |
| <u>`</u> | COMFORT  | Standard Comfort | Fi