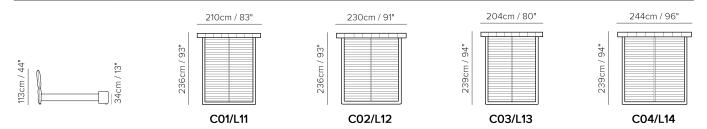

■ Vers. C02



■ Vers. C02



## **SCHEMATICS**



## NATUZZI ITALIA

Briq L023

## TECHNICAL INFORMATION

| *        | COVERING | Leather 🗸        | Soft Cover                                |                                 |              |                                |
|----------|----------|------------------|-------------------------------------------|---------------------------------|--------------|--------------------------------|
| <b>#</b> | LEGS     | Wood             | Metal                                     | Plastic                         | Castors      | Upholstered                    |
| 4        | FILLING  |                  | Fiber Seat Foam Feather/Fiber Mix Feather | cushion Fiber Foam Feather/Fibe | Back cushion | Foam Feather/Fiber Mix Feather |
| <u>`</u> | COMFORT  | Standard Comfort | Firm Comfort