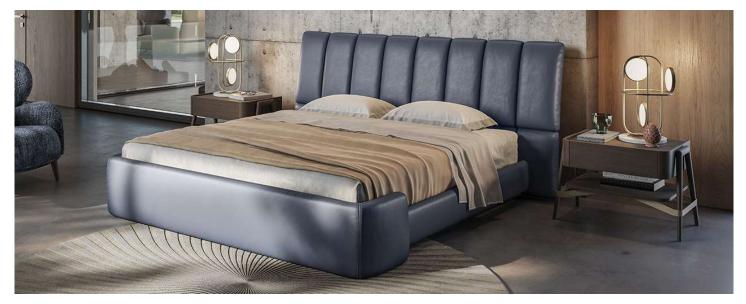

■ Vers. C02



■ Vers. C02



## **SCHEMATICS**



## NATUZZI ITALIA

Briq L023

## TECHNICAL INFORMATION

| *        | COVERING | Leather 🗸        | Soft Cover                                |                                 |              |                                |
|----------|----------|------------------|-------------------------------------------|---------------------------------|--------------|--------------------------------|
| <b>#</b> | LEGS     | Wood             | Metal                                     | Plastic                         | Castors      | Upholstered                    |
| 4        | FILLING  |                  | Fiber Seat Foam Feather/Fiber Mix Feather | cushion Fiber Foam Feather/Fibe | Back cushion | Foam Feather/Fiber Mix Feather |
| <u>`</u> | COMFORT  | Standa