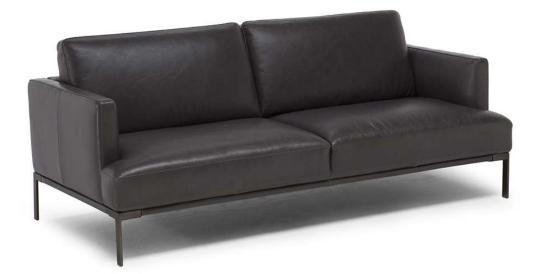

#### NOTES

- Comfort and compactness are combined with an essential, contemporary design, enhanced by high-quality materials and workmanship.
- Tight Seat Cushion (the seat cushions of the models are fixed to the frame)
- Back Cushion Zippered (the back cushion is attached to the frame through a zipper)
- Wood Frame
- Without Feet Assembled (the feet will be in a bag inside the package)
- Plastic Wrap (the model will be wrapped in a plastic bag)