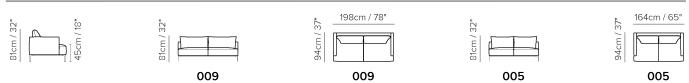

### SCHEMATICS

- Feet available in metal finishings 77 (Glossy Chromed) / 78 (Black Chrome)
- Feet height 21,0 cm

NOTES