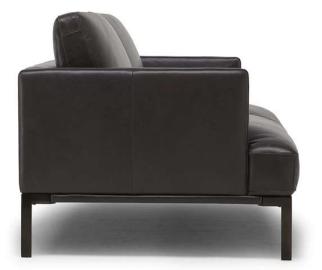

#### NOTES

- Comfort and compactness are combined with an essential, contemporary design, enhanced by high-quality materials and workmanship.
- Tight Seat Cushion (the seat cushions of the models are fixed to the frame)
- Back Cushion Zippered (the back cushion is attached to the frame through a zipper)
- Wood Frame
- Without Feet Assembled (the feet will be in a bag inside the package)
- Plastic Wrap (the model will be wrapped in a plastic bag)