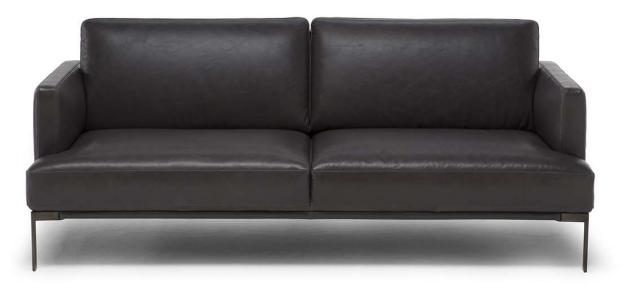

#### NOTES

- Comfort and compactness are combined with an essential, contemporary design, enhanced by high-quality materials and workmanship.
- Tight Seat Cushion (the seat cushions of the models are fixed to the frame)
- Back Cushion Zippered (the back cushion is attached to the frame through a zipper)
- Wood Frame
- Without Feet Assembled (the feet will be in a bag inside the package)
- Plastic Wrap (the model will be wrapped in a plastic bag)