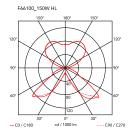

| Mounting                   | Table                                                                                                          |
|----------------------------|----------------------------------------------------------------------------------------------------------------|
| Environment                | Indoor                                                                                                         |
| Weight                     | 4.3 Kg                                                                                                         |
| Light sources<br>available | 1 x LED 21W E27 2452lm 3000K [e] cod.<br>RF26998 Dimmable                                                      |
| Emergency                  | Without                                                                                                        |
| Switching                  | On the cable there is the electronic dimmer<br>which allows the regulation of light brightness<br>with a dial. |
| Dimmer                     | Included                                                                                                       |
| Voltage                    | 220-240V                                                                                                       |
| Power                      | MAX 150W                                                                                                       |
| Battery                    | No                                                                                                             |
| Supply included            | Yes                                                                                                            |
| Cord Length                | 1700 mm                                                                                                        |
| Materials                  | Aluminum, Glass, Metal                                                                                         |
| Colors                     | <ul> <li>F6610009 - Glossy White</li> <li>F6610030 - Glossy Black</li> <li>F6610021 - Mud</li> </ul>           |
| Certificate                |                                                                                                                |