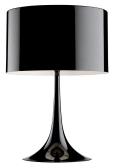

## Spun Light Table 1 by Sebastian Wrong , 2003

Table/desk lamp providing diffused light. Spun metal frame and diffuser, die-cast aluminum diffuser support arms and lampholder support, painted in the colors indicated below. White, injectionmolded polycarbonate diffuser supports. Sandblasted pressed glass upper diffuser screen. On the cable there is the electronic dimmer which allows the regulation of light brightness.