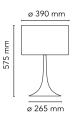

| Mounting                   | Table                                                                                                          |
|----------------------------|----------------------------------------------------------------------------------------------------------------|
| Environment                | Indoor                                                                                                         |
| Weight                     | 4.3 Kg                                                                                                         |
| Light sources<br>available | 1 x LED 21W E27 2452lm 3000K [e] cod.<br>RF26998 Dimmable                                                      |
| Emergency                  | Without                                                                                                        |
| Switching                  | On the cable there is the electronic dimmer<br>which allows the regulation of light brightness<br>with a dial. |
| Dimmer                     | Included                                                                                                       |
| Voltage                    | 220-240V                                                                                                       |
| Power                      | MAX 150W                                                                                                       |
| Battery                    | No                                                                                                             |
| Supply included            | Yes                                                                                                            |
| Cord Length                | 1700 mm                                                                                                        |
| Materials                  | Aluminum, Glass, Metal                                                                                         |
| Colors                     | <ul> <li>F6610009 - Glossy White</li> <li>F6610030 - Glossy Black</li> <li>F6610021 - Mud</li> </ul>           |
| Certificate                |                                                                                                                |