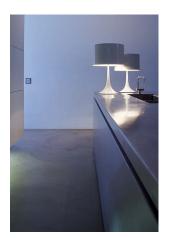

## Spun Light Table 1 by Sebastian Wrong , 2003

Table/desk lamp providing diffused light. Spun metal frame and diffuser, die-cast aluminum diffuser support arms and lampholder support, painted in the colors indicated below. White, injectionmolded polycarbonate diffuser supports. Sandblasted pressed glass upper diffuser screen. On the cable there is the electronic dimmer which allows the regulation of light brightness.